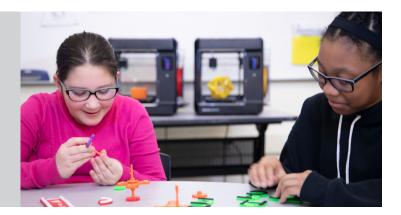

#### DUAL PRINTER SETUP

Get started with two printers and complete your classroom printing faster, make 3D printing more accessible to your students and boost the opportunities for student innovation.