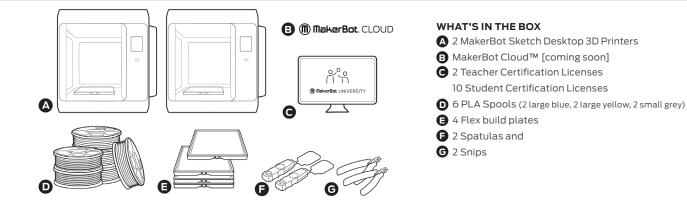

#### Seamless Classroom Management

- MakerBot Cloud™ integration Manage students' projects with a cloud-based print queue
- Print from TinkerCAD™ integration
- Industry leading support

📀 chromebook 🔣 🗑 MakerBot.CLOUD

#### MAKERBOT CLOUD™

Make the classroom 3D printing experience even easier with our cloud-based, 3D printing file management software. Students submit their designs without issue, and teachers queue up their classroom prints with ease.