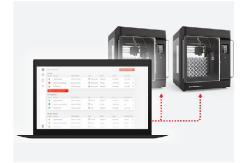

#### MAKERBOT CLOUD™

Make the classroom 3D printing experience even easier with our cloud-based, 3D printing file management software. Students submit their designs without issue, and teachers queue up their classroom prints with ease.