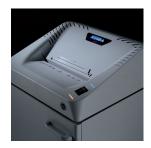

LED INDICATORS
Easy to operate ON OFF
Reverse switch, with LED
signal for bag full
or open door

CHAIN heavy duty chain drive system and metal gears

ENERGY SMART®
management system
with illuminated indicators
for power saving
in stand-by mode

Auto Start & CD Shredding Automatic Start/Stop through electronic eyes. Integrated flap for CDs, DVDs, Floppy Disks and Credit Cards shredding