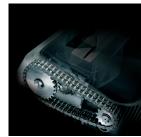

Sturdy and reliable mechanical design is guaranteed by the chain drive system SUPER POTENTIAL POWER UNIT with metal gears and special carbon hardened steel cutting knives, which are unaffected by staples and metal clips. The power unit is equipped with continuous duty motor without overheating or duty cycles.

SUPER POTENTIAL POWER UNIT heavy duty chain drive system with metal gears CONTINUOUS DUTY 24 hours countinuous duty operation without overheating and duty cycles CUTTING KNIVES carbon hardened steel cutting knives unaffected by staples and clips ENERGY SMART® power saving stand-by mode just after 8 seconds of non-operation START & STOP automatic start and stop through electronic eyes with stand-by function SAFETY STOP automatic stop with light signal for bag full and / or open door AUTOMATIC REVERSE system in case of jamming CABINET attractive 135 litre cabinet mounted on casters