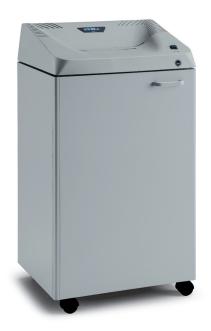

## **MAIN FEATURES**

Weight:

The Kobra 300.2 range of office shredders has been developed to achieve outstanding shredding performance. A powerful motor operating in conjunction with an exclusive and sturdy driving technology, in addition to the large entry paper opening, allow easy and quick shredding of every paper size at the office. The Energy Smart® management system monitors the power consumption for energy cost savings and for environmental protection by reducing emission of carbon dioxide (CO2).

SUPER POTENTIAL POWER UNIT heavy duty chain drive system with metal gears CONTINUOUS DUTY 24 hours countinuous duty operation without overheating and duty cycles CUTTING KNIVES carbon hardened steel cutting knives unaffected by staples and clips ENERGY SMART® power saving stand-by mode just after 8 seconds of non-operation START & STOP automatic start and stop through electronic eyes with stand-by function SAFETY STOP automatic stop with light signal for bag full and / or open door AUTOMATIC REVERSE system in case of jamming CABINET attractive 135 litre cabinet mounted on casters